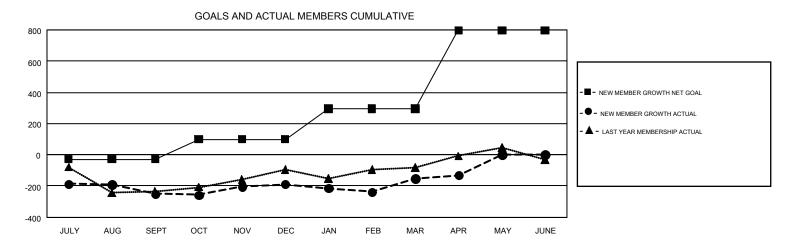

## GMT Constitutional Area 4, Group B

GMT: CARL ROBERT RETTBY

REPORT DOES NOT INCLUDE CLUBS IN UNDISTRICTED AREAS.

| Clubs                 |               |           |               | Members               |                                                                |                                                              |                                                    |  |
|-----------------------|---------------|-----------|---------------|-----------------------|----------------------------------------------------------------|--------------------------------------------------------------|----------------------------------------------------|--|
| RESULTS FOR 2016-2017 |               |           |               | RESULTS FOR 2016-2017 |                                                                |                                                              |                                                    |  |
| QUARTER               | NEW CLUB GOAL | NEW CLUBS | DROPPED CLUBS | QUARTER               | NEW MEMBER GROWTH<br>NET GOAL (not reinstated<br>or transfers) | NEW MEMBER<br>GROWTH ACTUAL (not<br>reinstated or transfers) | DROPPED<br>MEMBERS ACTUAL<br>(including transfers) |  |
| JULY/AUG/SEPT         | 2             | 2         | 1             | JULY/AUG/SEPT         | -29                                                            | 594                                                          | 845                                                |  |
| OCT/NOV/DEC           | 3             | 3         | 0             | OCT/NOV/DEC           | 129                                                            | 627                                                          | 564                                                |  |
| JAN/FEB/MAR           | 4             | 4         | 1             | JAN/FEB/MAR           | 194                                                            | 867                                                          | 831                                                |  |
| APR/MAY/JUNE          | 16            | 0         | 0             | APR/MAY/JUNE          | 503                                                            | 308                                                          | 287                                                |  |

## GOALS AND ACTUAL NEW CLUBS CUMULATIVE

| DROPPED CLUBS: 2  DROPPED MEMBERS |       | 1,195 CLUBS OF 2,092 ADDED 1 OR<br>MORE NEW MEMBERS | GENDER DISTRIBUTION           MALE         60,795 (85.39%)           FEMALE         10,399 (14.61%) |  |     |
|-----------------------------------|-------|-----------------------------------------------------|-----------------------------------------------------------------------------------------------------|--|-----|
| DECEASED                          | 627   | CLICK HERE FOR CLIMITATIVE                          | TOTAL FAMILY UNIT MEMBERS                                                                           |  | 802 |
| CLUB CANCELLED 13                 |       | CLICK HERE FOR CUMULATIVE  MEMBERSHIP DATA          |                                                                                                     |  | 405 |
| OTHER                             | 1,885 |                                                     | FAMILY MEMBERS PAYING HALF DUES                                                                     |  | 405 |
| TOTAL                             | 2,525 |                                                     |                                                                                                     |  |     |