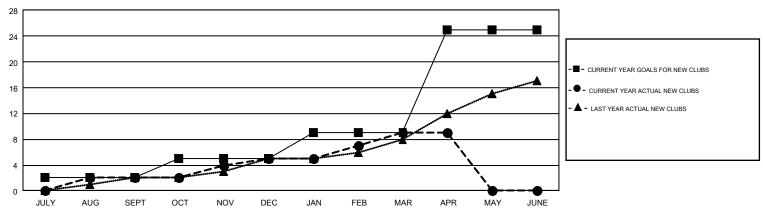

## GMT Constitutional Area 4, Group B

GMT: CARL ROBERT RETTBY

REPORT DOES NOT INCLUDE CLUBS IN UNDISTRICTED AREAS.

| Clubs                 |               |           |               | Members               |                                                                |                                                              |                                                    |  |
|-----------------------|---------------|-----------|---------------|-----------------------|----------------------------------------------------------------|--------------------------------------------------------------|----------------------------------------------------|--|
| RESULTS FOR 2016-2017 |               |           |               | RESULTS FOR 2016-2017 |                                                                |                                                              |                                                    |  |
| QUARTER               | NEW CLUB GOAL | NEW CLUBS | DROPPED CLUBS | QUARTER               | NEW MEMBER GROWTH<br>NET GOAL (not reinstated<br>or transfers) | NEW MEMBER<br>GROWTH ACTUAL (not<br>reinstated or transfers) | DROPPED<br>MEMBERS ACTUAL<br>(including transfers) |  |
| JULY/AUG/SEPT         | 2             | 2         | 1             | JULY/AUG/SEPT         | -29                                                            | 594                                                          | 845                                                |  |
| OCT/NOV/DEC           | 3             | 3         | 0             | OCT/NOV/DEC           | 129                                                            | 627                                                          | 564                                                |  |
| JAN/FEB/MAR           | 4             | 4         | 1             | JAN/FEB/MAR           | 194                                                            | 867                                                          | 831                                                |  |
| APR/MAY/JUNE          | 16            | 0         | 0             | APR/MAY/JUNE          | 503                                                            | 308                                                          | 287                                                |  |

## GOALS AND ACTUAL NEW CLUBS CUMULATIVE

| DROPPED CLUBS: 2  DROPPED MEMBERS |       | 1,195 CLUBS OF 2,092 ADDED 1 OR<br>MORE NEW MEMBERS | GENDER DISTRIBUTION           MALE         60,795 (85.39%)           FEMALE         10,399 (14.61%) |  |     |
|-----------------------------------|-------|-----------------------------------------------------|-----------------------------------------------------------------------------------------------------|--|-----|
| DECEASED                          | 627   | CLICK HERE FOR CLIMITATIVE                          | TOTAL FAMILY UNIT MEMBERS                                                                           |  | 802 |
| CLUB CANCELLED 13                 |       | CLICK HERE FOR CUMULATIVE  MEMBERSHIP DATA          |                                                                                                     |  | 405 |
| OTHER                             | 1,885 |                                                     | FAMILY MEMBERS PAYING HALF DUES                                                                     |  | 405 |
| TOTAL                             | 2,525 |                                                     |                                                                                                     |  |     |